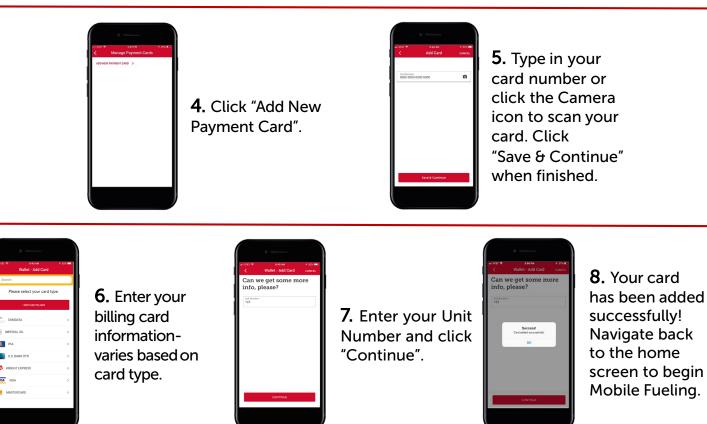

**2.** Scroll down to the "Wallet" section and click "Manage Payment Cards".

Please enter your new wallet code. 4 5 6 7 8 9 0 Delete

**3.** Create a new 4-digit wallet code to protect your Wallet. Enter code again to confirm.

Must add fleet payment card or major credit card to the app to enable mobile fueling. Msg & Data rates may apply. Valid at participating U.S. Pilot, Flying J, Mr. Fuel, and Pilot Express locations. Subject to availability for other U.S. and Canadian locations. Other terms, conditions, and restrictions may apply. © 2019 Pilot Travel Centers LLC.